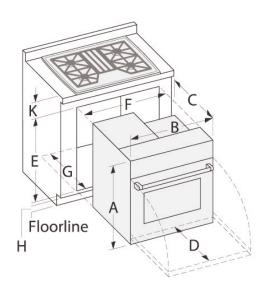

## Built-In Oven HBN3450UC

| nstallation            | HBN3450UC  | 27" |
|------------------------|------------|-----|
| А                      | 29 1/16"   |     |
| В                      | 26 3/4"    |     |
| С                      | 23 7/8"    |     |
| D                      | 22"        |     |
| Door Handle Projection | 3"         |     |
| E                      | 28 1/4"    |     |
| F                      | 25 1/2"    |     |
| G                      | 24"        |     |
| Н                      | 4 3/4" min |     |
| К                      | 3"         |     |