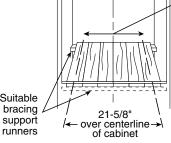

2 6 5

er Center<sup>®</sup> service, bracing to support to support

imagination at work

A=Allow 7/8" overlap of oven over bottom and 1/4" overlap at top edges of cutout. B=Allow 2-1/8" for overlap of oven over side edges of cutout.