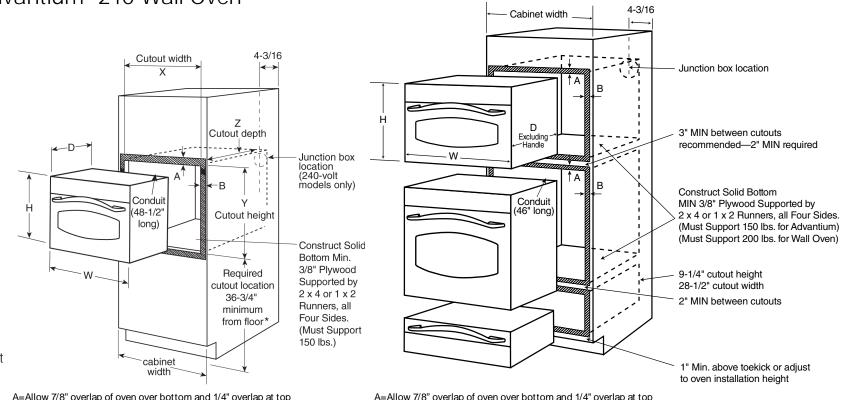

## PSB2201NSS GE Profile Advantium<sup>®</sup> 240 Wall Oven

Note: Cabinets installed adjacent to wall ovens must have an adhesion spec of at least a 194°F temperature rating.

Note: 2" minimum between cutouts when installed above warming drawer or single wall oven.

Installation Information: Before installing, consult installation instructions packed with product for current

dimensional data.

A=Allow 7/8" overlap of oven over bottom and 1/4" overlap at top edges of cutout. B=Allow 2-1/8" for overlap of oven over side edges of cutout.

| 2 x 4's or<br>equivalent<br>solid floor |                                       | Cabinet<br>Width<br>(inches) | W<br>Width | H<br>Height | D<br>Depth<br>(excluding<br>handle) | X<br>Cutout<br>Width | Y<br>Cutout<br>Height | Z<br>Cutout<br>Depth<br>(minimum) |
|-----------------------------------------|---------------------------------------|------------------------------|------------|-------------|-------------------------------------|----------------------|-----------------------|-----------------------------------|
|                                         | PSB2200/1 without<br>accessory drawer | 30                           | 29-25/32   | 19-1/8      | 21-1/2                              | 25-1/8               | 17-1/2                | 23-1/2                            |
|                                         | PSB2200/1 with accessory drawer       | 30                           | 29-25/32   | 22-1/4      | 21-3/4                              | 25-1/8 to<br>28-1/2* | 21                    | 23-1/2                            |

\*For existing cutouts a maximum width of 28-1/2" is acceptable