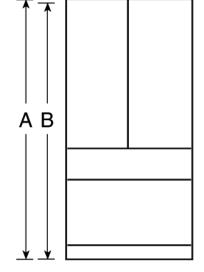

## Dimensions and Installation Information (in inches)

| Overall<br>Dimensions | Height to top of hinge (in.) <b>A</b>                    | 69-5/8  |
|-----------------------|----------------------------------------------------------|---------|
|                       | Height to top of case (in.) <b>B</b>                     | 68-7/8  |
|                       | Case depth without door (in.) <b>C</b>                   | 28-1/2  |
|                       | Case depth less door handle (in.) <b>D</b>               | 32-5/8  |
|                       | Case depth with door handle (in.) <b>E</b>               | 35-1/16 |
|                       | Depth with fresh food door open 90° (in.) ${f F}$        | 47-5/8  |
|                       | Width (in.) <b>G</b>                                     | 35-7/8  |
|                       | Width with door open 90° inc. door handle (in.) <b>H</b> | 44      |
| Air<br>Clearances     | Each side (in.)                                          | 1/8     |
|                       | Top (in.)                                                | 1       |
|                       | Back (in.)                                               | 1       |