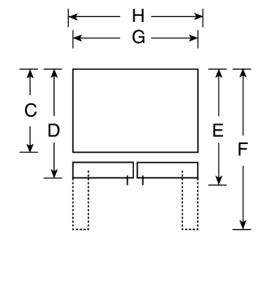

## Dimensions and Installation Information (in inches)

| Overall<br>Dimensions | Height to top of hinge (in.) <b>A</b>                    | 69-5/8  |
|-----------------------|----------------------------------------------------------|---------|
|                       | Height to top of case (in.) <b>B</b>                     | 68-7/8  |
|                       | Case depth without door (in.) <b>C</b>                   | 28-1/2  |
|                       | Case depth less door handle (in.) <b>D</b>               | 32-5/8  |
|                       | Case depth with door handle (in.) <b>E</b>               | 35-1/16 |
|                       | Depth with fresh food door open 90° (in.) ${f F}$        | 47-5/8  |
|                       | Width (in.) <b>G</b>                                     | 35-7/8  |
|                       | Width with door open 90° inc. door handle (in.) <b>H</b> | 44      |
| Air<br>Clearances     | Each side (in.)                                          | 1/8     |
|                       | Top (in.)                                                | 1       |
|                       | Back (in.)                                               | 1       |

Front View

**Top View** 

For answers to your Monogram,® GE Profile™ or GE® appliance questions, visit our website at ge.com or call GE Answer Center® service, 800.626.2000.

imagination at work

Specification Created 10/07 210864