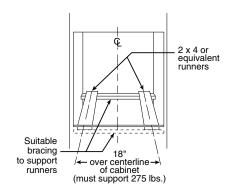

**Note:** Cabinets installed adjacent to wall ovens must have an adhesion spec of at least a 194°F temperature rating.

**Note:** if marks, blemishes or the cutout opening is visible above the installed oven, it may be necessary to add wood shims under the runners and front trim until the marks or openings are covered.