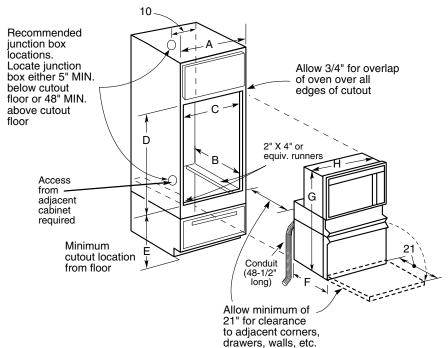

| Cabinet                                                        | 27"                 |  |
|----------------------------------------------------------------|---------------------|--|
| A – Cabinet width required                                     | 27" min.            |  |
| B – Minimum cabinet depth                                      | 23-5/8"             |  |
| C – Opening width                                              | 25" min 25-1/4" max |  |
| D – Opening height                                             | 41-1/4" max         |  |
| E – Minimum cutout location from floor                         | 22"                 |  |
| Oven                                                           |                     |  |
| F – Overall depth*                                             | 23-5/8"             |  |
| G – Overall height with trim                                   | 43" - 43-7/8"       |  |
| Overall height without trim                                    | 42-1/8"             |  |
| H – Overall width                                              | 26-5/8"             |  |
| *Depth including door handle is approximately 26-7/10" min. to |                     |  |

<sup>\*</sup>Depth including door handle is approximately 26-7/10" min. to 26-8/10" max.