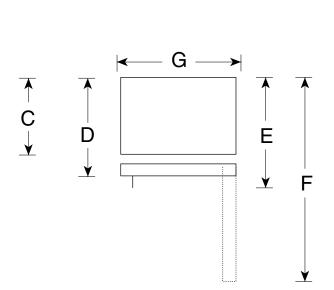

## Dimensions and Installation Information (in inches)

| Overall<br>Dimensions | Height to top of hinge (in.) A                           | 68     |
|-----------------------|----------------------------------------------------------|--------|
|                       | Height to top of case (in.) <b>B</b>                     | 67-1/4 |
|                       | Case depth without door (in.) <b>C</b>                   | 28-1/4 |
|                       | Case depth less door handle (in.) <b>D</b>               | 31-3/4 |
|                       | Case depth with door handle (in.) <b>E</b>               | 33-7/8 |
|                       | Depth with fresh food door open 90° (in.) <b>F</b>       | 59     |
|                       | Width (in.) <b>G</b>                                     | 29-7/8 |
|                       | Width with door open 90° inc. door handle (in.) <b>H</b> | 33-1/2 |
| Air<br>Clearances     | Each side (in.)                                          | 1/8    |
|                       | Top (in.)                                                | 1      |
|                       | Back (in.)                                               | 1      |