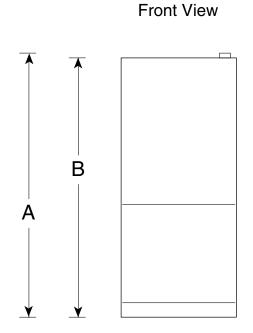

## Dimensions and Installation Information (in inches)

| Overall<br>Dimensions | Height to top of hinge (in.) A                           | 68     |
|-----------------------|----------------------------------------------------------|--------|
|                       | Height to top of case (in.) <b>B</b>                     | 67-1/4 |
|                       | Case depth without door (in.) <b>C</b>                   | 28-1/4 |
|                       | Case depth less door handle (in.) <b>D</b>               | 31-3/4 |
|                       | Case depth with door handle (in.) <b>E</b>               | 33-7/8 |
|                       | Depth with fresh food door open 90° (in.) <b>F</b>       | 59     |
|                       | Width (in.) <b>G</b>                                     | 29-7/8 |
|                       | Width with door open 90° inc. door handle (in.) <b>H</b> | 33-1/2 |
| Air<br>Clearances     | Each side (in.)                                          | 1/8    |
|                       | Top (in.)                                                | 1      |
|                       | Back (in.)                                               | 1      |