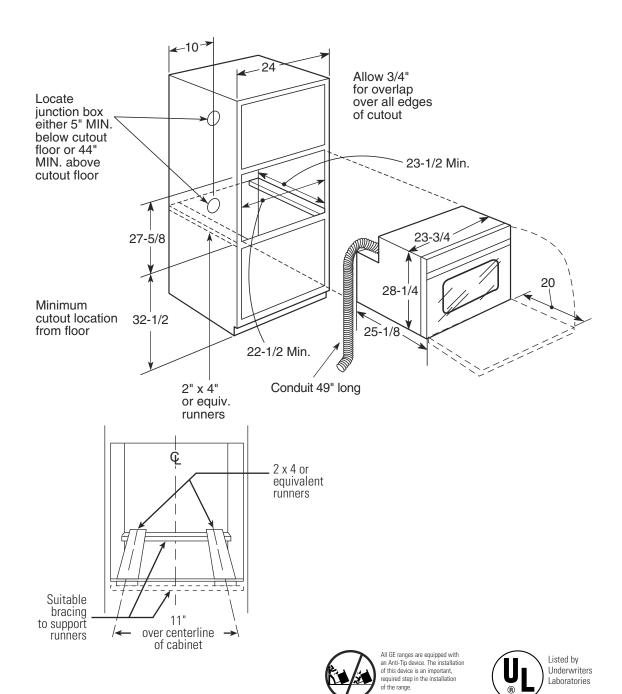

## Dimensions and Installation Information (in inches)

| KW Rating            |     |
|----------------------|-----|
| 240V                 | 3.4 |
| 208V                 | 2.6 |
| Breaker Size         |     |
| 20 Amps <sup>†</sup> |     |

†Check local codes for required breaker size.

**Note:** Cabinets installed adjacent to wall ovens must have an adhesion spec of at least 194° temperature rating. This model is NOT approved for stackable or side-by-side installation.

**Installation information:** Before installing, consult installation instructions packed with product for current dimensional data.

For answers to your Monogram,® GE Profile™ or GE® appliance questions, visit our website at ge.com or call GE Answer Center® service, 800,626,2000.