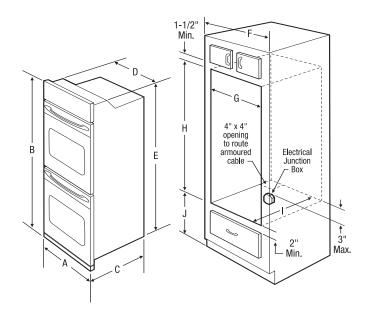

## Installation

|                      | EXTERIOR DIMENSIONS |                      |                     | WRAPPER DIMENSIONS |          | CABINET             | CUT-OUT DIMENSIONS |         |                                  |         | CLEARANCE                        |                     |
|----------------------|---------------------|----------------------|---------------------|--------------------|----------|---------------------|--------------------|---------|----------------------------------|---------|----------------------------------|---------------------|
| MODEL SIZE           | A-WIDTH             | B-HEIGHT             | C-DEPTH             | D-WIDTH            | E-HEIGHT | F-SIZE              | G-WIDTH            |         | H-HEIGHT                         |         | I-DEPTH                          | J-T0 FL00R          |
|                      |                     |                      |                     |                    |          |                     | MIN                | MAX     | MIN                              | MAX     |                                  |                     |
| 27" DOUBLE CELL OVEN | 27″                 | 50 <sup>7</sup> /16″ | 24 <sup>1</sup> /2" | 24 5/8″            | 48 5/8″  | 27 <sup>1</sup> /8″ | 24 7/8″            | 25 1/4″ | 49 <sup>1</sup> / <sub>8</sub> ″ | 49 7/8" | 23 <sup>1</sup> / <sub>2</sub> " | 11 <sup>1</sup> /2″ |