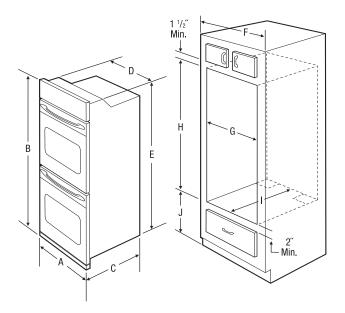

## **Existing Cabinet Cutout Installation –**

It is also possible to install Frigidaire® wall ovens into existing cabinet cutouts with openings greater than dimensions specified in chart below.

Wall Oven Model (to be installed) Existing Cutout Height (if greater than)
30" Double 49 "/s"

#### Oven Door Swing Clearances -

• 30" Down-Swing Door – Allow 21"

|                      | EXTERIOR DIMENSIONS |          |         | WRAPPER DIMENSIONS |          | CABINET | CUT-OUT DIMENSIONS |     |          |         |         | CLEARANCE  |
|----------------------|---------------------|----------|---------|--------------------|----------|---------|--------------------|-----|----------|---------|---------|------------|
| MODEL SIZE           | A-WIDTH             | B-HEIGHT | C-DEPTH | D-WIDTH            | E-HEIGHT | F-SIZE  | G-WIDTH            |     | H-HEIGHT |         | I-DEPTH | J-TO FLOOR |
|                      |                     |          |         |                    |          |         | MIN                | MAX | MIN      | MAX     |         |            |
| 30" DOUBLE CELL OVEN | 30″                 | 50 7/16" | 24 1/2" | 28 1/4"            | 48 5/8"  | 30 1/8" | 28 1/2"            | 29" | 49 1/8"  | 49 7/8" | 23 1/2" | 11 1/2"    |