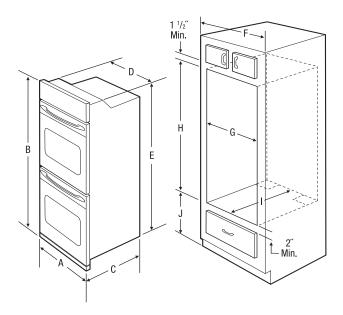

## **Existing Cabinet Cutout Installation –**

It is also possible to install Frigidaire® wall ovens into existing cabinet cutouts with openings greater than dimensions specified in chart below.

Wall Oven Model (to be installed) Existing Cutout Height (if greater than)
30" Double 49 "/6"

#### Oven Door Swing Clearances -

• 30" Down-Swing Door – Allow 21"

|                      | EXTERIOR DIMENSIONS |          |         | WRAPPER DIMENSIONS |          | CABINET | CUT-OUT DIMENSIONS |     |          |         |         | CLEARANCE  |
|----------------------|---------------------|----------|---------|--------------------|----------|---------|--------------------|-----|----------|---------|---------|------------|
| MODEL SIZE           | A-WIDTH             | B-HEIGHT | C-DEPTH | D-WIDTH            | E-HEIGHT | F-SIZE  | G-WIDTH            |     | H-HEIGHT |         | I-DEPTH | J-TO FLOOR |
|                      |                     |          |         |                    |          |         | MIN                | MAX | MIN      | MAX     |         |            |
| 30" DOUBLE CELL OVEN | 30"                 | 50 7/16" | 24 1/2" | 28 1/4"            | 48 5/8"  | 30 1/8" | 28 1/2"            | 29″ | 49 1/8"  | 49 7/8" | 23 1/2" | 11 1/2"    |