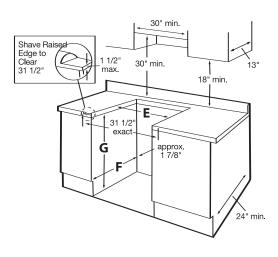

## Installation

|                          | EXTERIOR DIMENSIONS |         |          |                        |            |           | CUT-OUT DIMENSIONS |          |         |           |         |
|--------------------------|---------------------|---------|----------|------------------------|------------|-----------|--------------------|----------|---------|-----------|---------|
|                          |                     |         |          | C. DEPTH               |            | D. DEPTH  |                    |          |         |           |         |
| MODELS                   | A. HEIGHT           |         | B. WIDTH | TO NOTCH ON TO EXTREME |            | WITH DOOR | E. WIDTH           | F. DEPTH |         | G. HEIGHT |         |
|                          | MIN.                | MAX.    |          | BACK OF CONSOLE        | PROTRUSION | 90° OPEN  |                    | MIN.     | MAX.    | MIN.      | MAX.    |
| ELECTRIC SLIDE-IN RANGES | 35 5/8"             | 36 3/8" | 30″      | 24 3/4"                | 28″        | 45 1/4"   | 30″                | 21 3/4"  | 22 1/8" | 35 5/8"   | 36 5/8" |