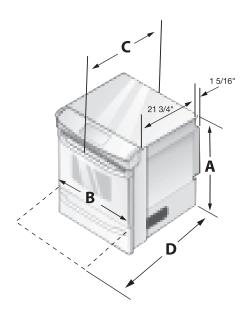

## Installation

|                          | EXTERIOR DIMENSIONS |         |          |                        |            |           | CUT-OUT DIMENSIONS |          |         |           |         |
|--------------------------|---------------------|---------|----------|------------------------|------------|-----------|--------------------|----------|---------|-----------|---------|
|                          |                     |         |          | C. DEPTH               |            | D. DEPTH  |                    |          |         |           |         |
| MODELS                   | A. HEIGHT           |         | B. WIDTH | TO NOTCH ON TO EXTREME |            | WITH DOOR | E. WIDTH           | F. DEPTH |         | G. HEIGHT |         |
|                          | MIN.                | MAX.    |          | BACK OF CONSOLE        | PROTRUSION | 90° OPEN  |                    | MIN.     | MAX.    | MIN.      | MAX.    |
| ELECTRIC SLIDE-IN RANGES | 35 5/8"             | 36 3/8" | 30″      | 24 3/4"                | 28″        | 45 1/4"   | 30″                | 21 3/4"  | 22 1/8" | 35 5/8"   | 36 5/8" |