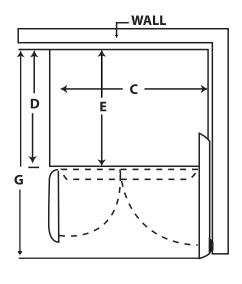

## Installation

Allow sufficient clearance on hinge side of refrigerator when installing next to a wall where handle may make contact.

| Model       | Cabinet Dimensions |         |         | B-Total Height                   | E-Depth          | F-Total Depth  | G-Total Depth |
|-------------|--------------------|---------|---------|----------------------------------|------------------|----------------|---------------|
| Size        | A-Height           | C-Width | D-Depth | (With Hinge Cover)               | (Including Door) | (With Handles) | 90° Open      |
| 26.0 cu ft. | 68 ¹/₄″            | 35 5/8" | 28 1/2" | 69 <sup>3</sup> / <sub>8</sub> " | 31 ³/₄″          | 33 ³/₄″        | 50″           |