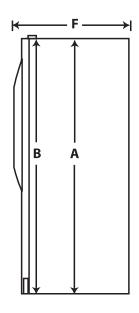

## Installation

Allow sufficient clearance on hinge side of refrigerator when installing next to a wall where handle may make contact.

| Model       | Cabinet Dimensions |         |         | B-Total Height                   | E-Depth          | F-Total Depth  | G-Total Depth |
|-------------|--------------------|---------|---------|----------------------------------|------------------|----------------|---------------|
| Size        | A-Height           | C-Width | D-Depth | (With Hinge Cover)               | (Including Door) | (With Handles) | 90° Open      |
| 26.0 cu ft. | 68 ¹/₄″            | 35 5/8" | 28 1/2" | 69 <sup>3</sup> / <sub>8</sub> " | 31 ³/₄″          | 33 ³/₄″        | 50″           |