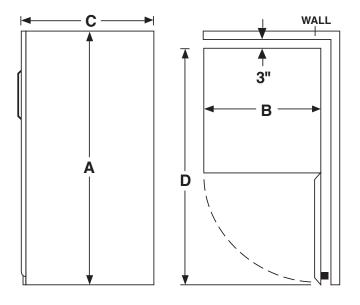

## LFFH21F7HW 012505226557

Installation

Allow sufficient clearance on hinge side of freezer when installing next to a wall where handle may make contact.

| Model       | Cabinet Dimensions           |     |         | D-Total Depth        |
|-------------|------------------------------|-----|---------|----------------------|
| Size        | A-Height   B-Width   C-Depth |     |         | 90° Open             |
| 20.5 cu ft. | 70 ⁵/ <sub>8</sub> ″         | 32″ | 31 1/8" | 59 ³/ <sub>8</sub> ″ |