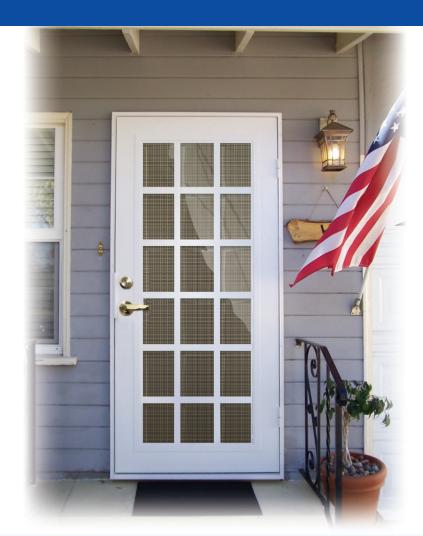

## Secure Your Family – Beautify Your Home

Ensuring your family's safety and security is more challenging than ever before. Titan Security Screen Doors offer best in class protection, ventilation, light control, weather protection, energy savings and curb appeal. Designs also available in gates.

## **Superior Security**

- Up to 6x Stronger than Steel
- Welded Hinges & Mitered Corners for Added Strength
- Never Rusts...EVER!
- Professionally Measured & Installation Included

## **Distinctive Style**

- More than 80 Designs with 21 Colors to Choose from
- Personalized & Custom Designs Available
- Oversized Doors Available
- Available in Single, Double & Patio/Arcadia