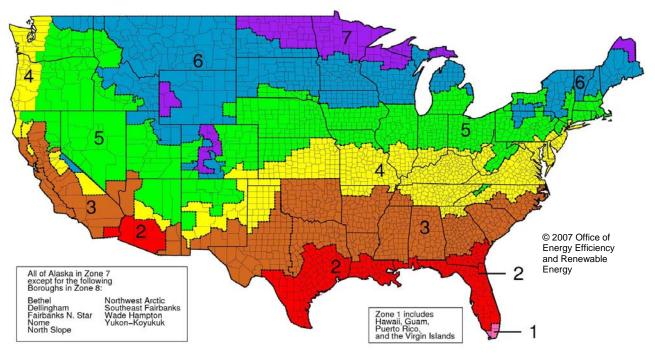

## **CERTIFICATION FOR TAX CREDIT**

(Allowed by the Energy Policy Act of 2005) Lowe's Home Centers, Inc. 1605 Curtis Bridge Road Wilkesboro, NC 28697

This is to certify that the exterior doors (Eligible Building Envelope Component) below, when installed in the appropriate geographic zones as shown, are eligible for the tax credit allowed by Internal Revenue Code, Section §25C.

Reliabilt Exterior Doors - Tax Credit Eligibility per Internal Revenue Code §25C

| Keliabii     | LEAGING BOOKS - TOX OFF                            | Liigii        | oility per Internal Revenue Code §<br>I                                                                               | Zone        |
|--------------|----------------------------------------------------|---------------|-----------------------------------------------------------------------------------------------------------------------|-------------|
| Tag Number   | Description                                        | Lite          | Glass Option                                                                                                          | Eligibility |
| LJWFD1-LM1   | Fiberglass Door / 1" Glass                         | 3/4 &<br>Full | IG/Clear/Air/0.75" IG/Clear/Air/0.75" or 0.63" with Grill or Deco gls                                                 | Zones 1-4   |
|              |                                                    | Full          | IG/Clear/Air/0.813" with w/Retractable IG Blind                                                                       | Zones 1-4   |
|              |                                                    | All Others    |                                                                                                                       | Zones 1-8   |
| LJWFD1/2-LM1 | Fiberglass Door / 1/2" Glass                       | Full          | All                                                                                                                   | Zones 1-4   |
|              |                                                    | 3/4           | IG/Clear/Air/0.25"<br>IG/Clear/Air/0.25" with Grid                                                                    | Zones 1-4   |
|              |                                                    |               | All Others                                                                                                            | Zones 1-8   |
| LJWFS1-LM2   | Fiberglass Door with Sidelites / 1"<br>Glass       | Full          | All                                                                                                                   | Zones 1-4   |
| LJWF51-LIW2  |                                                    |               | All Others                                                                                                            | Zones 1-8   |
| LJWFS1/2-LM2 | Fiberglass Door with Sidelites / 1/2"<br>Glass     | Full          | IG/Clear/Air/0.25"<br>IG/Clear/Air/0.25" with Grid                                                                    | Zones 1-3   |
|              |                                                    | 3/4           | IG/Clear/Air/0.25"<br>IG/Clear/Air/0.25" with Grid                                                                    | Zones 1-4   |
|              |                                                    | Full          | IG/LowE(2)/Air/0.25"<br>IG/LowE(2)/Air/0.25" with Grid                                                                | Zones 1-4   |
|              |                                                    |               | All Others                                                                                                            | Zones 1-8   |
| LJWSD1-LM3   | Steel Wood Edge Door / 1" Glass                    | Full          | IG/Clear/Air/0.75" IG/Clear/Air/0.75" or 0.63" with Grill or Deco gls IG/Clear/Air/0.813" with w/Retractable IG Blind | Zones 1-4   |
|              |                                                    |               | All Others                                                                                                            | Zones 1-8   |
| LJWSD1/2-LM3 | Steel Wood Edge Door / 1/2" Glass                  | Full          | IG/Clear/Air/0.25"<br>IG/Clear/Air/0.25" with Grid                                                                    | Zones 1-3   |
|              |                                                    | 3/4           | IG/Clear/Air/0.25"<br>IG/Clear/Air/0.25" with Grid                                                                    | Zones 1-4   |
|              |                                                    | Full          | IG/LowE(2)/Air/0.25"<br>IG/LowE(2)/Air/0.25" with Grid                                                                | Zones 1-4   |
|              |                                                    | All Others    |                                                                                                                       | Zones 1-8   |
| LJWSS1-LM4   | Steel Wood Edge Door with Sidelite /<br>1" Glass   | Full          | IG/Clear/Air/0.75"<br>IG/Clear/Air/0.75" or 0.63" with Grill or Deco gls                                              | Zones 1-4   |
|              |                                                    |               | All Others                                                                                                            | Zones 1-8   |
| LJWSS1/2-LM4 | Steel Wood Edge Door with Sidelite /<br>1/2" Glass | Full          | IG/Clear/Air/0.25"<br>IG/Clear/Air/0.25" with Grid                                                                    | Zones 1-3   |
|              |                                                    | Full          | IG/LowE(2)/Air/0.25"<br>IG/LowE(2)/Air/0.25" with Grid                                                                | Zones 1-4   |
|              |                                                    | 3/4           | IG/Clear/Air/0.25"<br>IG/Clear/Air/0.25" with Grid                                                                    | Zones 1-4   |
|              |                                                    |               | All Others                                                                                                            | Zones 1-8   |

| Tag Number      | Description                         | Lite | Glass Option                      | Zone<br>Eligibility |
|-----------------|-------------------------------------|------|-----------------------------------|---------------------|
| LMSFD1/2DE1-LM5 | Fiberglass Door                     | Full | Air/0.25"<br>Air/0.25" with Grids | Zones 1-4           |
|                 |                                     |      | All Others                        | Zones 1-8           |
| LMSFD1/2DE1-LM6 | Fiberglass Door With Sidelite       | Full | Air/0.25"<br>Air/0.25" with Grids | Zones 1-4           |
|                 |                                     |      | All Others                        | Zones 1-8           |
| LMSSD1/2DE1-LM7 | Steel Wood Edge Door                | Full | Air/0.25"<br>Air/0.25" with Grids | Zones 1-4           |
|                 |                                     |      | All Others                        | Zones 1-8           |
| LMSSS1/2DE1-LM8 | Steel Wood Edge Door with Sidelite  | Full | Air/0.25"<br>Air/0.25" with Grids | Zones 1-3           |
|                 |                                     | 3/4  | Air/0.25"<br>Air/0.25" with Grids | Zones 1-4           |
|                 |                                     |      | All Others                        | Zones 1-8           |
| LTTSDallzone    | Insulated Steel Wood Edge Door      | All  |                                   | Zones 1-8           |
| LTTSD3zone      | Insulated Steel Wood Edge Door      | All  |                                   | Zones 1-4           |
| LTTFDallzone    | Insulated Fiberglass Wood Edge Door | All  |                                   | Zones 1-8           |
| LTTFD3zone      | Insulated Fiberglass Wood Edge Door |      | Zones 1-4                         |                     |